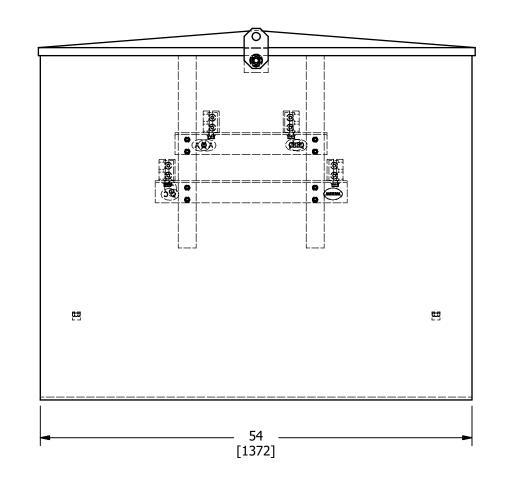

MATERIAL ENCLOSURE: ALUMINUM CONNECTORS: ALUMINUM

AMPERAGE RATING 5700 (COPPER WIRE) 4620 (ALUMINUM WIRE)

CONDUCTOR RANGE 750KCMIL-2

NUMBER OF CONDUCTORS: 24

CERTIFICATION: UL

|   |      |                     |     |          |       |                                     | DRAWN BY:TS                           | NAME OF PART:      | CAT. NO.: |
|---|------|---------------------|-----|----------|-------|-------------------------------------|---------------------------------------|--------------------|-----------|
| F |      |                     |     |          |       | TO ORDER CMC<br>PRODUCTS CALL       | 06/03/19                              | ENCLOSURE ASSEMBLY | SEE TABLE |
|   |      |                     |     |          |       | 1-513-860-4455<br>FOR PRODUCT INFO: | CHECKED BY:                           | DWG NO:            |           |
|   |      |                     |     |          |       |                                     |                                       | U22700080-S        | B         |
|   | Α    | NEW DRAWING CREATED |     | 06/03/19 | TS    | http://www.cmclugs.com              | DRAWING NOT TO SCALE SHEET NO: 1 OF 1 |                    |           |
|   | REV. | DESCRIPTION         | ECN | DATE     | INIT. |                                     | DIVW                                  | ING NOT TO SCALE   |           |