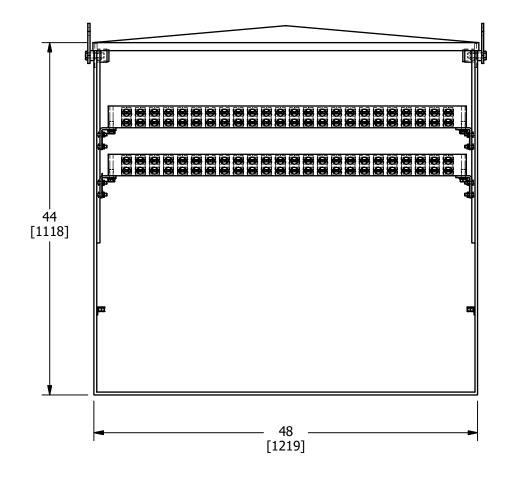

MATERIAL ENCLOSURE: ALUMINUM CONNECTORS: ALUMINUM

AMPERAGE RATING 5700 (COPPER WIRE) 4620 (ALUMINUM WIRE)

CONDUCTOR RANGE 750KCMIL-2

NUMBER OF CONDUCTORS: 24

CERTIFICATION: UL

|   |      |                     |     |          |       |                                     | DRAWN BY:TS                           | NAME OF PART:      | CAT. NO.: |
|---|------|---------------------|-----|----------|-------|-------------------------------------|---------------------------------------|--------------------|-----------|
| F |      |                     |     |          |       | TO ORDER CMC<br>PRODUCTS CALL       | 06/03/19                              | ENCLOSURE ASSEMBLY | SEE TABLE |
|   |      |                     |     |          |       | 1-513-860-4455<br>FOR PRODUCT INFO: | CHECKED BY:                           | DWG NO:            |           |
|   |      |                     |     |          |       |                                     |                                       | U22700080-S        | B         |
|   | Α    | NEW DRAWING CREATED |     | 06/03/19 | TS    | http://www.cmclugs.com              | DRAWING NOT TO SCALE SHEET NO: 1 OF 1 |                    |           |
|   | REV. | DESCRIPTION         | ECN | DATE     | INIT. |                                     | DIVW                                  | ING NOT TO SCALE   |           |